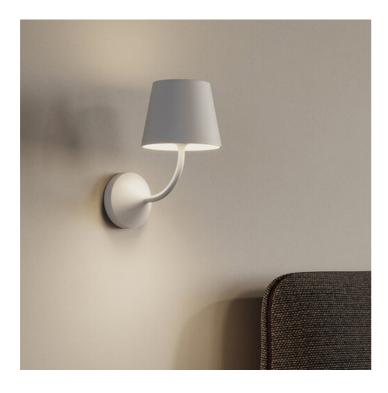

## Poldina 230V \_wall

Table, wall and floor lamps with die-cast aluminum structure painted in matt white, corten or dark grey, and transparent polycarbonate diffuser. The light source is LED or E27 incandescent (E27 bulb not included).The LED versions are dimmable; the LED table lamp has the light color temperature selection function. The high IP rating (IP54) makes the wall lamps ideal for indoor and outdoor use.