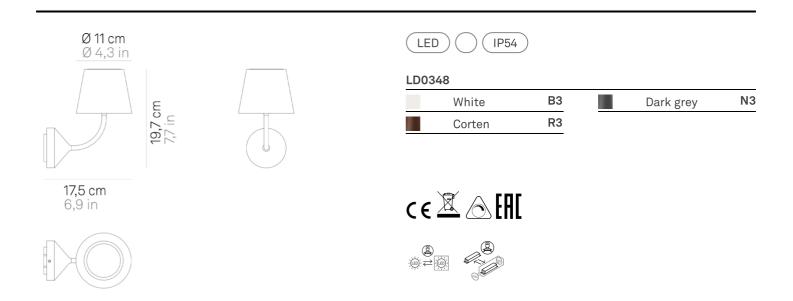

## Poldina 230V \_wall

Table, wall and floor lamps with die-cast aluminum structure painted in matt white, corten or dark grey, and transparent polycarbonate diffuser. The light source is LED or E27 incandescent (E27 bulb not included).The LED versions are dimmable; the LED table lamp has the light color temperature selection function. The high IP rating (IP54) makes the wall lamps ideal for indoor and outdoor use.

## Poldina 230V \_wall

| Lighting specifications |        | Electrical specifications |                                                                     |
|-------------------------|--------|---------------------------|---------------------------------------------------------------------|
| source                  | LED    | voltage                   | 220-240V                                                            |
| type                    | SMD    | frequency                 | 50/60 Hz                                                            |
| total power             | 5,4 W  | input                     | 220-240V                                                            |
| power LED               | 3,0 W  | output                    | 350 mA - 8/13V                                                      |
| color temperature       | 2700 K | batteria                  | batteria batteria a pacchetto li-lon 2 celle<br>mod.18650 2500 ma/h |
| lumen lamp              | 300 lm |                           |                                                                     |
| lumen LED               | 446 lm |                           |                                                                     |
| beam angle              | 54°    |                           |                                                                     |
| CRI                     | > 80   |                           |                                                                     |
| class                   | D      |                           |                                                                     |
| dimmer                  | TRIAC  |                           |                                                                     |
| motion sensor           | NO     |                           |                                                                     |
|                         |        |                           |                                                                     |