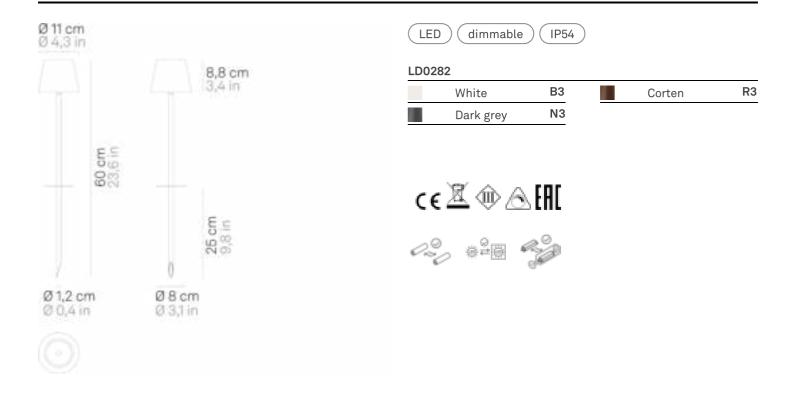

### Lighting specifications

LED source type SMD 2,2 W total power power LED 2,0 W color temperature 2200 - 2700 - 3000 K 185 - 199 - 203 lm lumen lamp lumen LED 234 - 251 - 256 lm 45° beam angle CRI > 80

#### **Electrical specifications**

| voltage       | 100-240V                                                  |
|---------------|-----------------------------------------------------------|
| frequency     | 50/60 Hz                                                  |
| input         | 100-240V                                                  |
| output        | 5 Vdc max 1A                                              |
| battery       | 2 cell li-ion battery pack mod. 18650<br>3,7v - 2200 ma/h |
| battery life  | 9 h.                                                      |
| charging time | 6 H.                                                      |