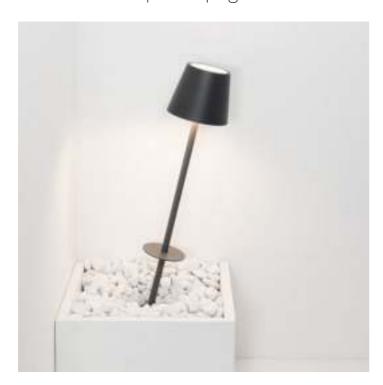

## Poldina \_Lamp with peg

Poldina is a rechargeable battery-powered cordless lamp with peg. A "touch" control on the head allows switching on/off, dimming, and selecting the color temperature of the light (2200 K, 2700 K or 3000 K). It is suitable for both indoor and outdoor use. An electronic control system monitors the remaining autonomy and ensures a constant luminous flux until the battery runs out. Recharging is therefore optimized and always properly done. The lamp comes with a USB Type-C cable for recharging; the battery charger is included. It can be customized with a ceramic cover, to be purchased separately (pg. 54). Additional stem extensions are available as accessories to increase the height of the lamp (to be purchased separately).

# Poldina \_Lamp with peg