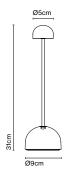

## Sips

Light source: LED SMD 2,2W 1,5 A 2700K CRI90 327Im Luminaire: in 5 Vdc 1,5A

LED included

Battery life time: 5 hours in peak power 10 hours in half power 20 hours in a quarter power

Charging time 10 h