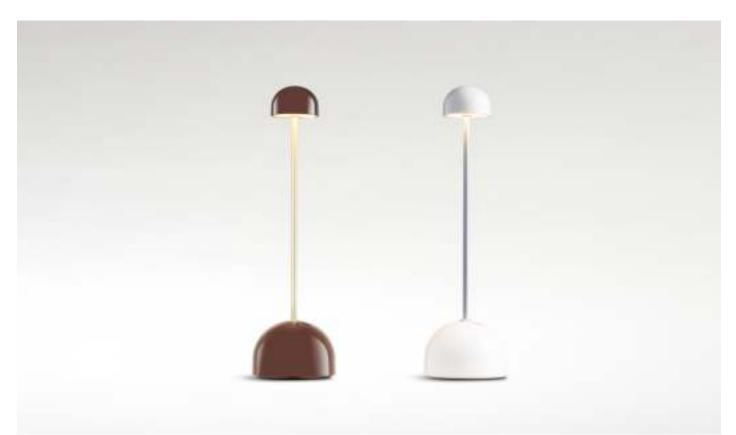

White - Silver (RAL 9001 - RAL 9006)
Brown - Gold (RAL 8017 - RAL 1036)
Green - Gold (RAL 6009 - RAL 1036)

dimmer\*

\* 3 positions dimmer

DownloadAssembling InstructionsDownload2DDownload3DDownloadPhotometric data

info@marset.com www.marset.com

Ingenious, minimal and decisive, this is the new Sips portable lamp. An understated, timeless design with a very clear purpose: to create a distinctive, intimate lighted space, even outdoors.