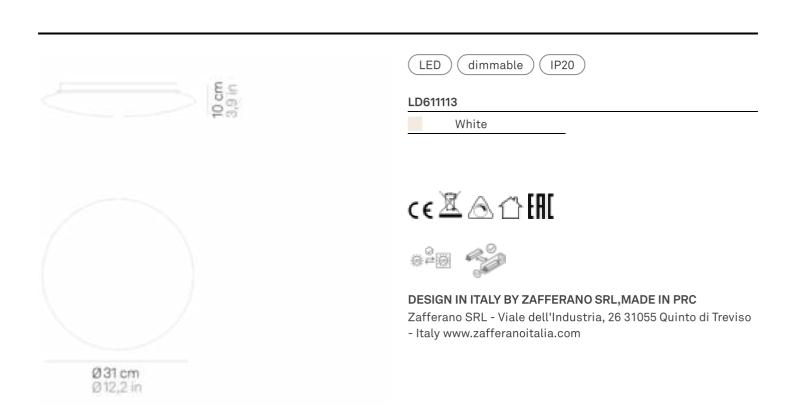

## Bis Bayonet \_wall-ceiling

Wall-ceiling lamps with diffuser in mouth-blown, satin-finish opal triplex glass; white painted metal frame. Twist-lock system for the glass component. The product is suitable for indoor use only.