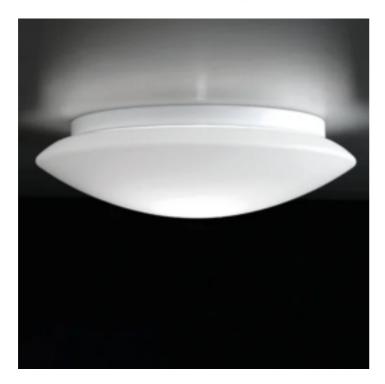

## Bis Bayonet \_wall-ceiling

Wall-ceiling lamps with diffuser in mouth-blown, satin-finish opal triplex glass; white painted metal frame. Twist-lock system for the glass component. The product is suitable for indoor use only.