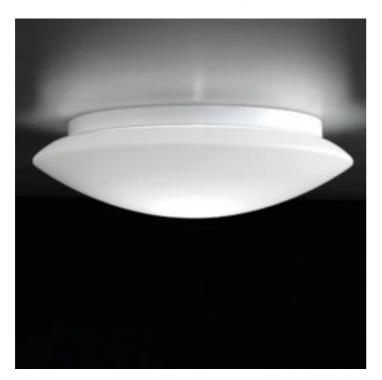

## Bis Bayonet \_wall-ceiling

Wall-ceiling lamps with diffuser in mouth-blown, satin-finish opal triplex glass; white painted metal frame. Twist-lock system for the glass component. The product is suitable for indoor use only.