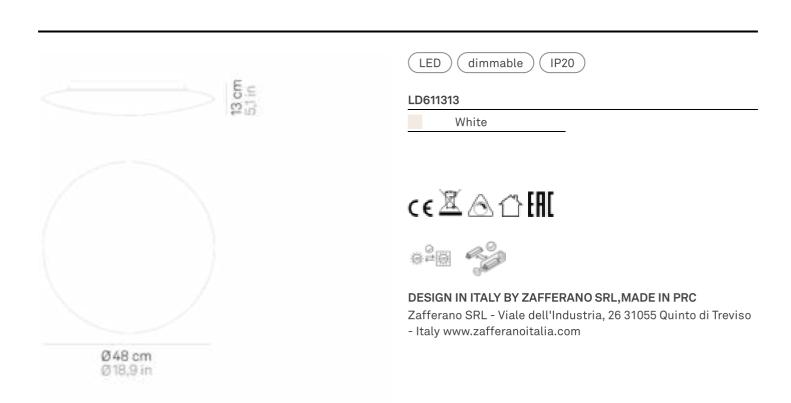

## Bis Bayonet \_wall-ceiling

Wall-ceiling lamps with diffuser in mouth-blown, satin-finish opal triplex glass; white painted metal frame. Twist-lock system for the glass component. The product is suitable for indoor use only.