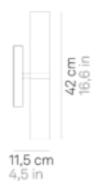

# Stick 65 \_wall

Wall, wall-ceiling and suspension lamps with diffuser in mouth-blown, satin-finish opal triplex glass; chromed or matt white painted metal frame. The collection is suitable for indoor use only; the IP44 rating makes Stick 65 ideal for bathrooms and installation above mirrors. The suspension version of Stick is designed also for modular use.

## Stick 65 \_wall