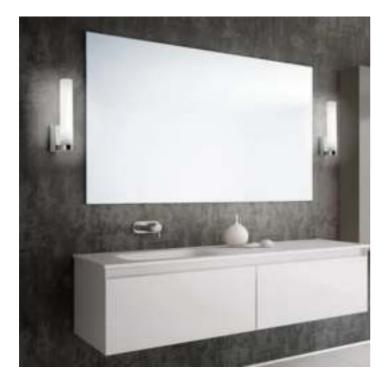

# Stick 65 \_wall

Wall, wall-ceiling and suspension lamps with diffuser in mouth-blown, satin-finish opal triplex glass; chromed or matt white painted metal frame. The collection is suitable for indoor use only; the IP44 rating makes Stick 65 ideal for bathrooms and installation above mirrors. The suspension version of Stick is designed also for modular use.

## Stick 65 \_wall