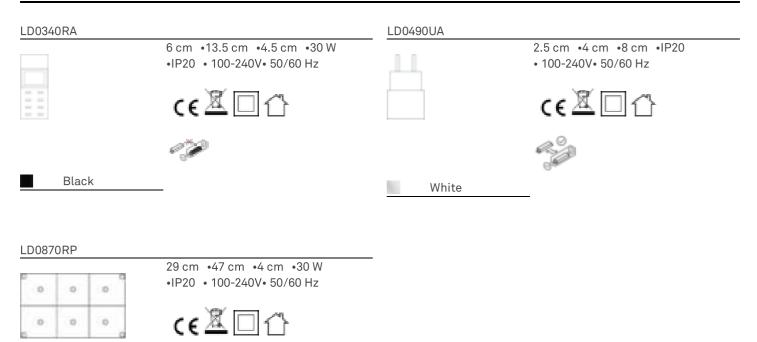

re       | 2200 - 2700 - 3000 K       | charging time             | 6 h.         |
| lumen lamp              | 95 - 116 - 130 lm          |                           |              |
| lumen LED               | 253 - 300 - 308 lm         |                           |              |
| beam angle              | 110°                       |                           |              |
| CRI                     | > 80                       |                           |              |
| class                   | G                          |                           |              |
| dimmer                  | TOUCH DIMMER               |                           |              |
| motion sensor           | NO                         |                           |              |

## ACCESSORIES



Black