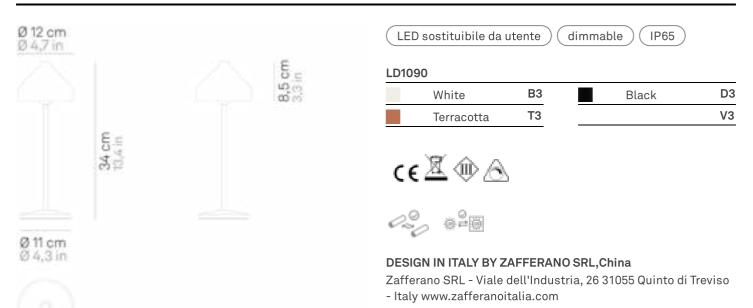

## Amelie \_Table

| Lighting specifications |                            | Electrical specifications |              |
|-------------------------|----------------------------|---------------------------|--------------|
| source                  | LED sostituibile da utente | classe                    | 3            |
| type                    | SMD                        | input                     | 100-240V     |
| total power             | 30 W                       | output                    | 5 Vdc max 1A |
| power LED               | 30 W                       | battery life              | 10 h.        |
| color temperature       | 2200 - 2700 - 3000 K       | charging time             | 6 h.         |
| lumen lamp              | 95 - 116 - 130 lm          |                           |              |
| lumen LED               | 253 - 300 - 308 lm         |                           |              |
| beam angle              | 110°                       |                           |              |
| CRI                     | > 80                       |                           |              |
| class                   | G                          |                           |              |
| dimmer                  | TOUCH DIMMER               |                           |              |
| motion sensor           | NO                         |                           |              |