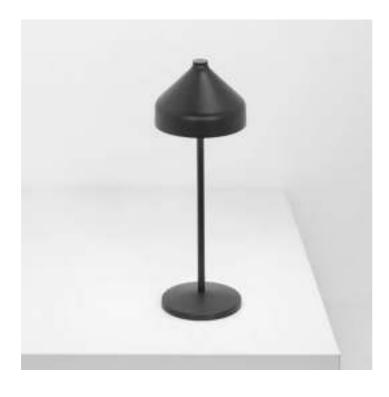

## Amelie \_Table

Amelie is a collection of portable, rechargeable batteryoperated lamps, designed by Sara Moroni, that includes the following models: table, floor, wall and suspension lamps, and lamp with peg.

The table lamp is supplied with a silicone hook and a cap, so that they can be transformed into a suspension lamp. On the head, a touch sensor allows you to switch it on, adjust the luminous intensity and select the color temperature of the light to 2200 K, 2700 K or 3000 K. With the high IP rating, the lamps can also be used outdoors. The lamps come with a contact charging base; battery charger not included.