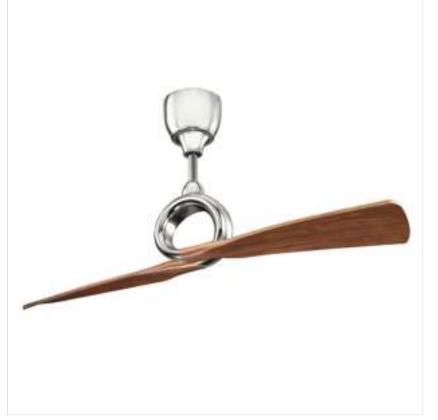

LINK KLF-LINK-54-PN Link - 54in / 137cm Fan - Polished Nickel

| DETAILS          |                                          |
|------------------|------------------------------------------|
| BRAND            | Kichler                                  |
| GUARANTEE        | Limited Lifetime                         |
| COLOUR/FINISH    | Nickel                                   |
| FAMILY           | Link                                     |
| LOCATION         | Interior                                 |
| IP RATING        | IP20                                     |
| WEIGHT           | 9.880000                                 |
| FAN MOTOR SIZE   | 125                                      |
| FAN MOTOR TYPE   | DC                                       |
| FAN SPEEDS       | 6 Forward Speeds, Reverse<br>& Motor Off |
| DOWNROD INCLUDED | Not Available                            |

## PRODUCT DETAILS

With a unique centre ring, the dual blades of the Link fan seem to flow into one seamless piece. In motion, Link moves a generous amount of air while creating an orbital focal piece.